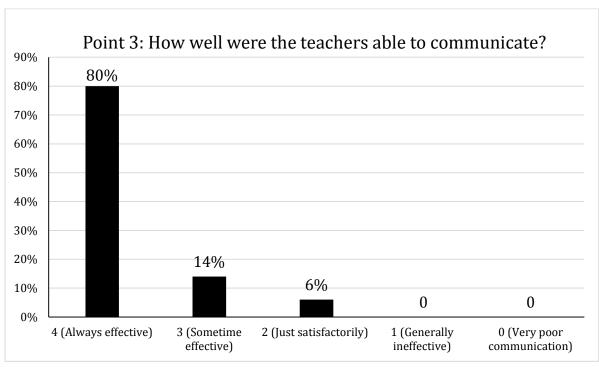

Vill. Khiala, P.O. Padhiana, Distt. Jalandhar –144030 (PB.) Recognized by UGC under Section 2(f) of UGC Act, 1956







Vill. Khiala, P.O. Padhiana, Distt. Jalandhar –144030 (PB.) Recognized by UGC under Section 2(f) of UGC Act, 1956







Vill. Khiala, P.O. Padhiana, Distt. Jalandhar –144030 (PB.) Recognized by UGC under Section 2(f) of UGC Act, 1956







Vill. Khiala, P.O. Padhiana, Distt. Jalandhar –144030 (PB.) Recognized by UGC under Section 2(f) of UGC Act, 1956







Vill. Khiala, P.O. Padhiana, Distt. Jalandhar –144030 (PB.) Recognized by UGC under Section 2(f) of UGC Act, 1956







Vill. Khiala, P.O. Padhiana, Distt. Jalandhar –144030 (PB.) Recognized by UGC under Section 2(f) of UGC Act, 1956







Vill. Khiala, P.O. Padhiana, Distt. Jalandhar –144030 (PB.) Recognized by UGC under Section 2(f) of UGC Act, 1956







Vill. Khiala, P.O. Padhiana, Distt. Jalandhar –144030 (PB.) Recognized by UGC under Section 2(f) of UGC Act, 1956







Vill. Khiala, P.O. Padhiana, Distt. Jalandhar –144030 (PB.) Recogniz