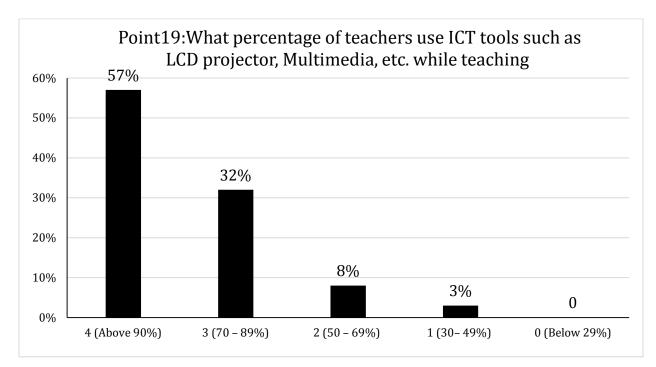

dhar –144030 (PB.) Recognized by UGC under Section 2(f) of UGC Act, 1956







Vill. Khiala, P.O. Padhiana, Distt. Jalandhar –144030 (PB.) Recognized by UGC under Section 2(f) of UGC Act, 1956







Vill. Khiala, P.O. Padhiana, Distt. Jalandhar –144030 (PB.) Recognized by UGC under Section 2(f) of UGC Act, 1956







Vill. Khiala, P.O. Padhiana, Distt. Jalandhar –144030 (PB.) Recognized by UGC under Section 2(f) of UGC Act, 1956







Vill. Khiala, P.O. Padhiana, Distt. Jalandhar –144030 (PB.) Recognized by UGC under Section 2(f) of UGC Act, 1956







Vill. Khiala, P.O. Padhiana, Distt. Jalandhar –144030 (PB.) Recognized by UGC under Section 2(f) of UGC Act, 1956







Vill. Khiala, P.O. Padhiana, Distt. Jalandhar –144030 (PB.) Recognized by UGC under Section 2(f) of UGC Act, 1956