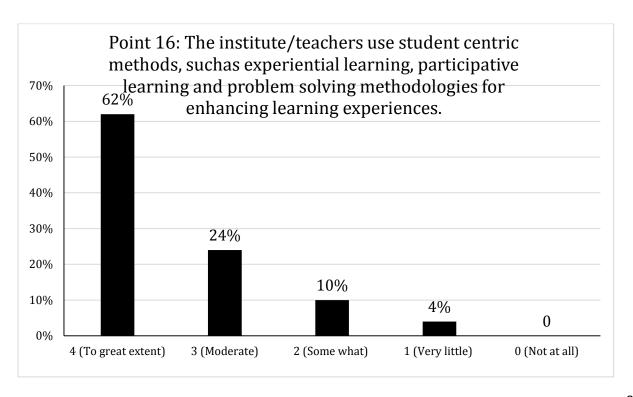

ar –144030 (PB.) Recognized by UGC under Section 2(f) of UGC Act, 1956







Vill. Khiala, P.O. Padhiana, Distt. Jalandhar –144030 (PB.) Recognized by UGC under Section 2(f) of UGC Act, 1956







Vill. Khiala, P.O. Padhiana, Distt. Jalandhar –144030 (PB.) Recognized by UGC under Section 2(f) of UGC Act, 1956







Vill. Khiala, P.O. Padhiana, Distt. Jalandhar –144030 (PB.) Recognized by UGC under Section 2(f) of UGC Act, 1956







Vill. Khiala, P.O. Padhiana, Distt. Jalandhar –144030 (PB.) Recognized by UGC under Section 2(f) of UGC Act, 1956







Vill. Khiala, P.O. Padhiana, Distt. Jalandhar –144030 (PB.) Recognized by UGC under Section 2(f) of UGC Act, 1956







Vill. Khiala, P.O. Padhiana, Distt. Jalandhar –144030 (PB.) Recognized by UGC under Section 2(f) of UGC Act, 1956







Vill. Khiala, P.O. Padhiana, Distt. Jalandhar –144030 (PB.) Recognized by UGC under Section 2(f) of UGC Act, 1956







Vill. Khiala, P.O. Padhiana, Distt. Jalandhar –144030 (PB.) Recognized by UGC under Section 2(f) of UGC Act, 1956