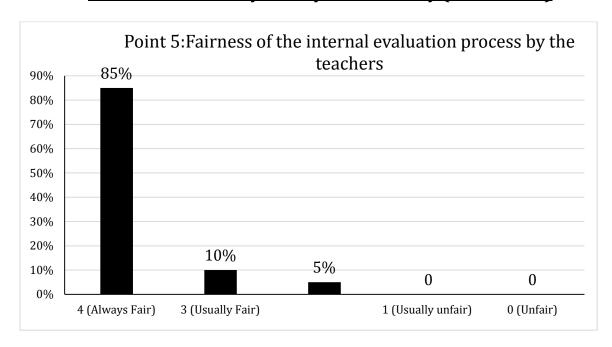

Vill. Khiala, P.O. Padhiana, Distt. Jalandhar –144030 (PB.) Recognized by UGC under Section 2(f) of UGC Act, 1956







Vill. Khiala, P.O. Padhiana, Distt. Jalandhar –144030 (PB.) Recognized by UGC under Section 2(f) of UGC Act, 1956







Vill. Khiala, P.O. Padhiana, Distt. Jalandhar –144030 (PB.) Recognized by UGC under Section 2(f) of UGC Act, 1956







Vill. Khiala, P.O. Padhiana, Distt. Jalandhar –144030 (PB.) Recognized by UGC under Section 2(f) of UGC Act, 1956







Vill. Khiala, P.O. Padhiana, Distt. Jalandhar –144030 (PB.) Recognized by UGC under Section 2(f) of UGC Act, 1956







Vill. Khiala, P.O. Padhiana, Distt. Jalandhar –144030 (PB.) Recognized by UGC under Section 2(f) of UGC Act, 1956







Vill. Khiala, P.O. Padhiana, Distt. Jalandhar –144030 (PB.) Recognized by UGC under Section 2(f) of UGC Act, 1956







Vill. Khiala, P.O. Padhiana, Distt. Jalandhar –144030 (PB.) Recognized by UGC under Section 2(f) of UGC Act, 1956







Vill. Khiala, P.O. Padhiana, Distt. Jalandhar –144030 (PB.) Recognized by UGC under Section 2(f) of UGC Act, 1956







Vill. Khiala, P.O. Padhiana, Distt. Jalandhar –144030 (PB.) Recogniz