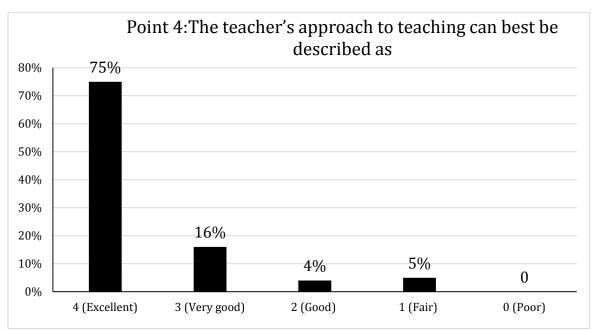

Vill. Khiala, P.O. Padhiana, Distt. Jalandhar –144030 (PB.) Recognized by UGC under Section 2(f) of UGC Act, 1956







Vill. Khiala, P.O. Padhiana, Distt. Jalandhar –144030 (PB.) Recognized by UGC under Section 2(f) of UGC Act, 1956







Vill. Khiala, P.O. Padhiana, Distt. Jalandhar –144030 (PB.) Recognized by UGC under Section 2(f) of UGC Act, 1956







Vill. Khiala, P.O. Padhiana, Distt. Jalandhar –144030 (PB.) Recognized by UGC under Section 2(f) of UGC Act, 1956







Vill. Khiala, P.O. Padhiana, Distt. Jalandhar –144030 (PB.) Recognized by UGC under Section 2(f) of UGC Act, 1956







Vill. Khiala, P.O. Padhiana, Distt. Jalandhar –144030 (PB.) Recognized by UGC under Section 2(f) of UGC Act, 1956







Vill. Khiala, P.O. Padhiana, Distt. Jalandhar –144030 (PB.) Recognized by UGC under Section 2(f) of UGC Act, 1956







Vill. Khiala, P.O. Padhiana, Distt. Jalandhar –144030 (PB.) Recognized by UGC under Section 2(f) of UGC Act, 1956







Vill. Khiala, P.O. Padhiana, Distt. Jalandhar –144030 (PB.) Recognized