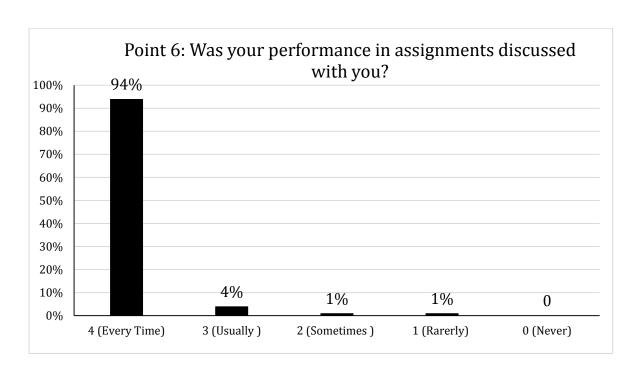

Vill. Khiala, P.O. Padhiana, Distt. Jalandhar –144030 (PB.) Recognized by UGC under Section 2(f) of UGC Act, 1956







Vill. Khiala, P.O. Padhiana, Distt. Jalandhar –144030 (PB.) Recognized by UGC under Section 2(f) of UGC Act, 1956







Vill. Khiala, P.O. Padhiana, Distt. Jalandhar –144030 (PB.) Recognized by UGC under Section 2(f) of UGC Act, 1956







Vill. Khiala, P.O. Padhiana, Distt. Jalandhar –144030 (PB.) Recognized by UGC under Section 2(f) of UGC Act, 1956







Vill. Khiala, P.O. Padhiana, Distt. Jalandhar –144030 (PB.) Recognized by UGC under Section 2(f) of UGC Act, 1956







Vill. Khiala, P.O. Padhiana, Distt. Jalandhar –144030 (PB.) Recognized by UGC under Section 2(f) of UGC Act, 1956







Vill. Khiala, P.O. Padhiana, Distt. Jalandhar –144030 (PB.) Recognized by UGC under Section 2(f) of UGC Act, 1956







Vill. Khiala, P.O. Padhiana, Distt. Jalandhar –144030 (PB.) Recognized by UGC under Section 2(f) of UGC Act, 1956







Vill. Khiala, P.O. Padhiana, Distt. Jalandhar –144030 (PB.) Recognized by UGC under Section 2(f) of UGC Act, 1956







Vill. Khiala, P.O. Padhiana, Distt. Jalandhar –144030 (PB.) Recognized