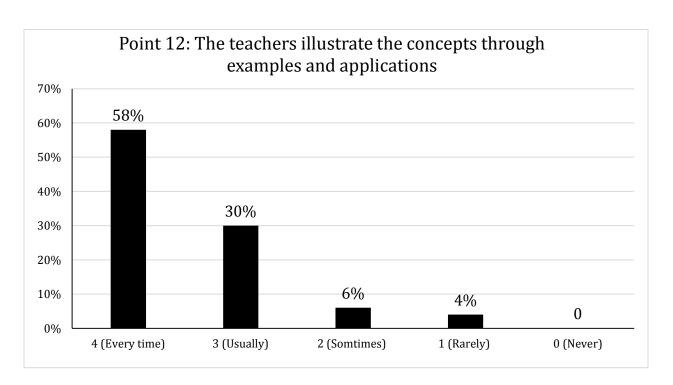

Vill. Khiala, P.O. Padhiana, Distt. Jalandhar –144030 (PB.) Recognized by UGC under Section 2(f) of UGC Act, 1956







Vill. Khiala, P.O. Padhiana, Distt. Jalandhar –144030 (PB.) Recognized by UGC under Section 2(f) of UGC Act, 1956







Vill. Khiala, P.O. Padhiana, Distt. Jalandhar –144030 (PB.) Recognized by UGC under Section 2(f) of UGC Act, 1956







Vill. Khiala, P.O. Padhiana, Distt. Jalandhar –144030 (PB.) Recognized by UGC under Section 2(f) of UGC Act, 1956







Vill. Khiala, P.O. Padhiana, Distt. Jalandhar –144030 (PB.) Recognized by UGC under Section 2(f) of UGC Act, 1956







Vill. Khiala, P.O. Padhiana, Distt. Jalandhar –144030 (PB.) Recognized by UGC under Section 2(f) of UGC Act, 1956







Vill. Khiala, P.O. Padhiana, Distt. Jalandhar –144030 (PB.) Recognized by UGC under Section 2(f) of UGC Act, 1956







Vill. Khiala, P.O. Padhiana, Distt. Jalandhar –144030 (PB.) Recognized by UGC under Section 2(f) of UGC Act, 1956







Vill. Khiala, P.O. Padhiana, Distt. Jalandhar –144030 (PB.) Recognized by UGC under Section 2(f) of UGC Act, 1956







Vill. Khiala, P.O. Padhiana, Distt. Jalandhar –144030 (PB.) Recognized by UGC under Section 2(f) of UGC Act, 1956