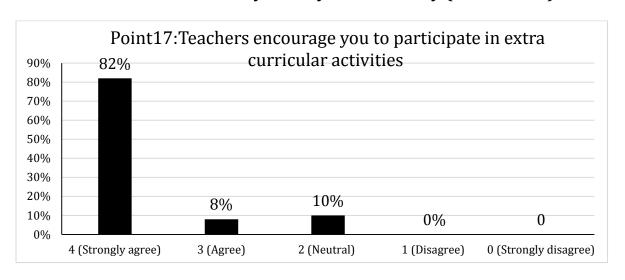

dhar –144030 (PB.) Recognized by UGC under Section 2(f) of UGC Act, 1956







Vill. Khiala, P.O. Padhiana, Distt. Jalandhar –144030 (PB.) Recognized by UGC under Section 2(f) of UGC Act, 1956







Vill. Khiala, P.O. Padhiana, Distt. Jalandhar –144030 (PB.) Recognized by UGC under Section 2(f) of UGC Act, 1956







Vill. Khiala, P.O. Padhiana, Distt. Jalandhar –144030 (PB.) Recognized by UGC under Section 2(f) of UGC Act, 1956







Vill. Khiala, P.O. Padhiana, Distt. Jalandhar –144030 (PB.) Recognized by UGC under Section 2(f) of UGC Act, 1956







Vill. Khiala, P.O. Padhiana, Distt. Jalandhar –144030 (PB.) Recognized by UGC under Section 2(f) of UGC Act, 1956







Vill. Khiala, P.O. Padhiana, Distt. Jalandhar –144030 (PB.) Recognized by UGC under Section 2(f) of UGC Act, 1956







Vill. Khiala, P.O. Padhiana, Distt. Jalandhar –144030 (PB.) Recognized by UGC under Section 2(f) of UGC Act, 1956