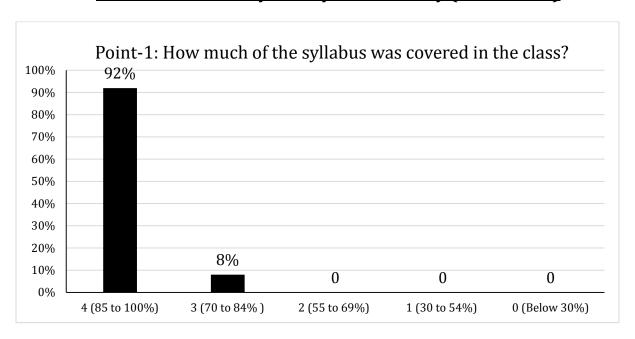

Vill. Khiala, P.O. Padhiana, Distt. Jalandhar –144030 (PB.) Recognized by UGC under Section 2(f) of UGC Act, 1956







Vill. Khiala, P.O. Padhiana, Distt. Jalandhar –144030 (PB.) Recognized by UGC under Section 2(f) of UGC Act, 1956







Vill. Khiala, P.O. Padhiana, Distt. Jalandhar –144030 (PB.) Recognized by UGC under Section 2(f) of UGC Act, 1956







Vill. Khiala, P.O. Padhiana, Distt. Jalandhar –144030 (PB.) Recognized by UGC under Section 2(f) of UGC Act, 1956







Vill. Khiala, P.O. Padhiana, Distt. Jalandhar –144030 (PB.) Recognized by UGC under Section 2(f) of UGC Act, 1956







Vill. Khiala, P.O. Padhiana, Distt. Jalandhar –144030 (PB.) Recognized by UGC under Section 2(f) of UGC Act, 1956







Vill. Khiala, P.O. Padhiana, Distt. Jalandhar –144030 (PB.) Recognized by UGC under Section 2(f) of UGC Act, 1956







Vill. Khiala, P.O. Padhiana, Distt. Jalandhar –144030 (PB.) Recogniz