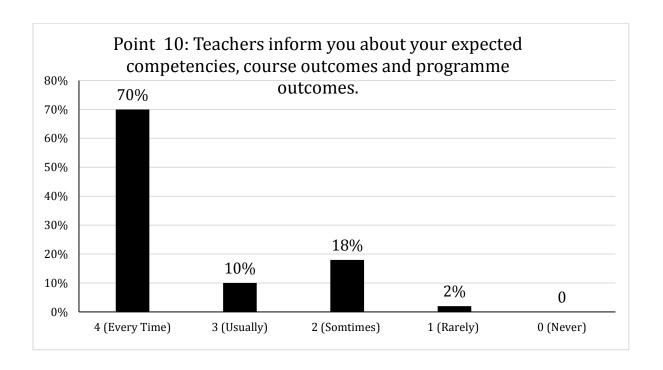

Vill. Khiala, P.O. Padhiana, Distt. Jalandhar –144030 (PB.) Recognized by UGC under Section 2(f) of UGC Act, 1956







Vill. Khiala, P.O. Padhiana, Distt. Jalandhar –144030 (PB.) Recognized by UGC under Section 2(f) of UGC Act, 1956







Vill. Khiala, P.O. Padhiana, Distt. Jalandhar –144030 (PB.) Recognized by UGC under Section 2(f) of UGC Act, 1956







Vill. Khiala, P.O. Padhiana, Distt. Jalandhar –144030 (PB.) Recognized by UGC under Section 2(f) of UGC Act, 1956







Vill. Khiala, P.O. Padhiana, Distt. Jalandhar –144030 (PB.) Recognized by UGC under Section 2(f) of UGC Act, 1956







Vill. Khiala, P.O. Padhiana, Distt. Jalandhar –144030 (PB.) Recognized by UGC under Section 2(f) of UGC Act, 1956







Vill. Khiala, P.O. Padhiana, Distt. Jalandhar –144030 (PB.) Recognized by UGC under Section 2(f) of UGC Act, 1956







Vill. Khiala, P.O. Padhiana, Distt. Jalandhar –144030 (PB.) Recognized by UGC under Section 2(f) of UGC Act, 1956







Vill. Khiala, P.O. Padhiana, Distt. Jalandhar –144030 (PB.) Recognized by UGC under Section 2(f) of UGC Act, 1956







Vill. Khiala, P.O. Padhiana, Distt. Jalandhar –144030 (PB.) Recognized by UGC under Section 2(f) of UGC Act, 1956