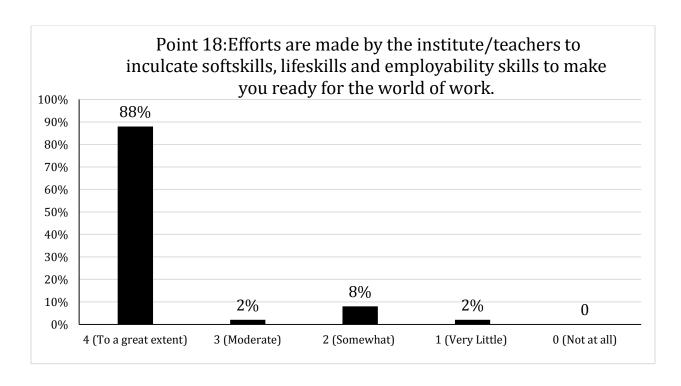

ar –144030 (PB.) Recognized by UGC under Section 2(f) of UGC Act, 1956







Vill. Khiala, P.O. Padhiana, Distt. Jalandhar –144030 (PB.) Recognized by UGC under Section 2(f) of UGC Act, 1956







Vill. Khiala, P.O. Padhiana, Distt. Jalandhar –144030 (PB.) Recognized by UGC under Section 2(f) of UGC Act, 1956







Vill. Khiala, P.O. Padhiana, Distt. Jalandhar –144030 (PB.) Recognized by UGC under Section 2(f) of UGC Act, 1956







Vill. Khiala, P.O. Padhiana, Distt. Jalandhar –144030 (PB.) Recognized by UGC under Section 2(f) of UGC Act, 1956







Vill. Khiala, P.O. Padhiana, Distt. Jalandhar –144030 (PB.) Recognized by UGC under Section 2(f) of UGC Act, 1956







Vill. Khiala, P.O. Padhiana, Distt. Jalandhar –144030 (PB.) Recognized by UGC under Section 2(f) of UGC Act, 1956







Vill. Khiala, P.O. Padhiana, Distt. Jalandhar –144030 (PB.) Recognized by UGC under Section 2(f) of UGC Act, 1956