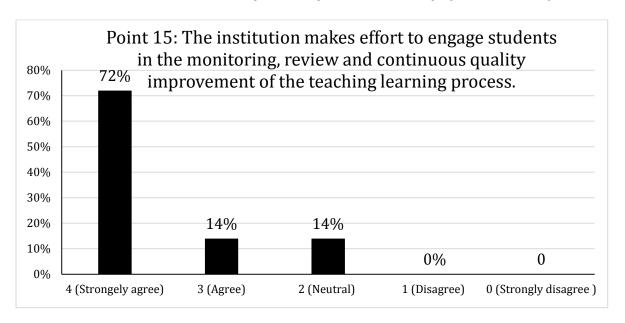

dhar –144030 (PB.) Recognized by UGC under Section 2(f) of UGC Act, 1956







Vill. Khiala, P.O. Padhiana, Distt. Jalandhar –144030 (PB.) Recognized by UGC under Section 2(f) of UGC Act, 1956







Vill. Khiala, P.O. Padhiana, Distt. Jalandhar –144030 (PB.) Recognized by UGC under Section 2(f) of UGC Act, 1956







Vill. Khiala, P.O. Padhiana, Distt. Jalandhar –144030 (PB.) Recognized by UGC under Section 2(f) of UGC Act, 1956







Vill. Khiala, P.O. Padhiana, Distt. Jalandhar –144030 (PB.) Recognized by UGC under Section 2(f) of UGC Act, 1956







Vill. Khiala, P.O. Padhiana, Distt. Jalandhar –144030 (PB.) Recognized by UGC under Section 2(f) of UGC Act, 1956







Vill. Khiala, P.O. Padhiana, Distt. Jalandhar –144030 (PB.) Recognized by UGC under Section 2(f) of UGC Act, 1956







Vill. Khiala, P.O. Padhiana, Distt. Jalandhar –144030 (PB.) Recognized by UGC under Section 2(f) of UGC Act, 1956







Vill. Khiala, P.O. Padhiana, Distt. Jalandhar –144030 (PB.) Recognized by UGC under Section 2(f) of UGC Act, 1956