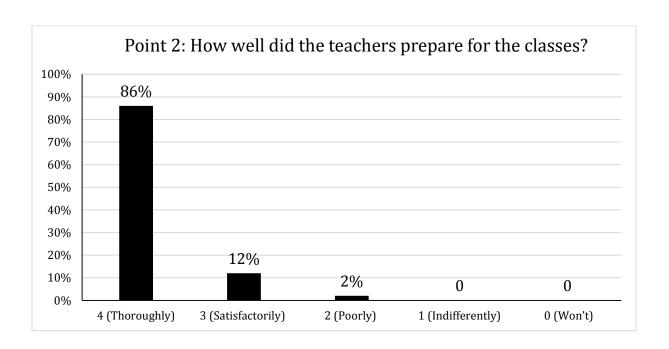

Vill. Khiala, P.O. Padhiana, Distt. Jalandhar –144030 (PB.) Recognized by UGC under Section 2(f) of UGC Act, 1956







Vill. Khiala, P.O. Padhiana, Distt. Jalandhar –144030 (PB.) Recognized by UGC under Section 2(f) of UGC Act, 1956







Vill. Khiala, P.O. Padhiana, Distt. Jalandhar –144030 (PB.) Recognized by UGC under Section 2(f) of UGC Act, 1956







Vill. Khiala, P.O. Padhiana, Distt. Jalandhar –144030 (PB.) Recognized by UGC under Section 2(f) of UGC Act, 1956







Vill. Khiala, P.O. Padhiana, Distt. Jalandhar –144030 (PB.) Recognized by UGC under Section 2(f) of UGC Act, 1956







Vill. Khiala, P.O. Padhiana, Distt. Jalandhar –144030 (PB.) Recognized by UGC under Section 2(f) of UGC Act, 1956







Vill. Khiala, P.O. Padhiana, Distt. Jalandhar –144030 (PB.) Recognized by UGC under Section 2(f) of UGC Act, 1956







Vill. Khiala, P.O. Padhiana, Distt. Jalandhar –144030 (PB.) Recognized