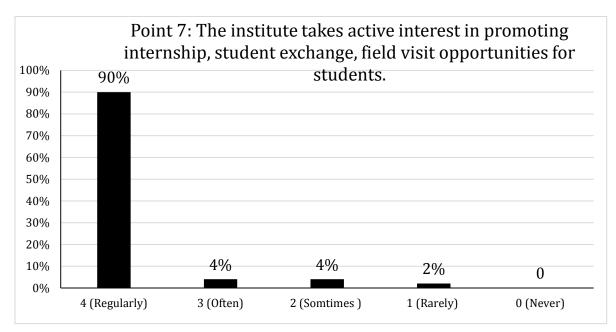

Vill. Khiala, P.O. Padhiana, Distt. Jalandhar –144030 (PB.) Recognized by UGC under Section 2(f) of UGC Act, 1956







Vill. Khiala, P.O. Padhiana, Distt. Jalandhar –144030 (PB.) Recognized by UGC under Section 2(f) of UGC Act, 1956







Vill. Khiala, P.O. Padhiana, Distt. Jalandhar –144030 (PB.) Recognized by UGC under Section 2(f) of UGC Act, 1956







Vill. Khiala, P.O. Padhiana, Distt. Jalandhar –144030 (PB.) Recognized by UGC under Section 2(f) of UGC Act, 1956







Vill. Khiala, P.O. Padhiana, Distt. Jalandhar –144030 (PB.) Recognized by UGC under Section 2(f) of UGC Act, 1956







Vill. Khiala, P.O. Padhiana, Distt. Jalandhar –144030 (PB.) Recognized by UGC under Section 2(f) of UGC Act, 1956







Vill. Khiala, P.O. Padhiana, Distt. Jalandhar –144030 (PB.) Recognized by UGC under Section 2(f) of UGC Act, 1956







Vill. Khiala, P.O. Padhiana, Distt. Jalandhar –144030 (PB.) Recognized by UGC under Section 2(f) of UGC Act, 1956







Vill. Khiala, P.O. Padhiana, Distt. Jalandhar –144030 (PB.) Recognized by UGC under Section 2(f) of UGC Act, 1956







Vill. Khiala, P.O. Padhiana, Distt. Jalandhar –144030 (PB.) Recognized by UGC under Section 2(f) of UGC Act, 1956