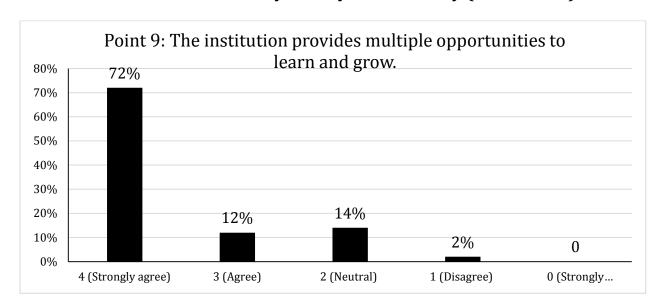

Vill. Khiala, P.O. Padhiana, Distt. Jalandhar –144030 (PB.) Recognized by UGC under Section 2(f) of UGC Act, 1956







Vill. Khiala, P.O. Padhiana, Distt. Jalandhar –144030 (PB.) Recognized by UGC under Section 2(f) of UGC Act, 1956







Vill. Khiala, P.O. Padhiana, Distt. Jalandhar –144030 (PB.) Recognized by UGC under Section 2(f) of UGC Act, 1956







Vill. Khiala, P.O. Padhiana, Distt. Jalandhar –144030 (PB.) Recognized by UGC under Section 2(f) of UGC Act, 1956







Vill. Khiala, P.O. Padhiana, Distt. Jalandhar –144030 (PB.) Recognized by UGC under Section 2(f) of UGC Act, 1956







Vill. Khiala, P.O. Padhiana, Distt. Jalandhar –144030 (PB.) Recognized by UGC under Section 2(f) of UGC Act, 1956







Vill. Khiala, P.O. Padhiana, Distt. Jalandhar –144030 (PB.) Recognized by UGC under Section 2(f) of UGC Act, 1956







Vill. Khiala, P.O. Padhiana, Distt. Jalandhar –144030 (PB.) Recognized by UGC under Section 2(f) of UGC Act, 1956







Vill. Khiala, P.O. Padhiana, Distt. Jalandhar –144030 (PB.) Recognized by UGC under Section 2(f) of UGC Act, 1956







Vill. Khiala, P.O. Padhiana, Distt. Jalandhar –144030 (PB.) Recognized by UGC under Section 2(f) of UGC Act, 1956