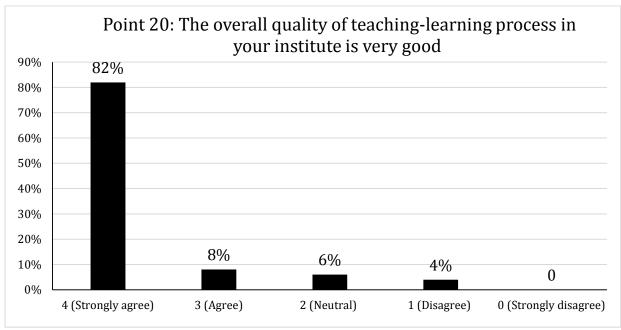

ar –144030 (PB.) Recognized by UGC under Section 2(f) of UGC Act, 1956







Vill. Khiala, P.O. Padhiana, Distt. Jalandhar –144030 (PB.) Recognized by UGC under Section 2(f) of UGC Act, 1956







Vill. Khiala, P.O. Padhiana, Distt. Jalandhar –144030 (PB.) Recognized by UGC under Section 2(f) of UGC Act, 1956







Vill. Khiala, P.O. Padhiana, Distt. Jalandhar –144030 (PB.) Recognized by UGC under Section 2(f) of UGC Act, 1956







Vill. Khiala, P.O. Padhiana, Distt. Jalandhar –144030 (PB.) Recognized by UGC under Section 2(f) of UGC Act, 1956







Vill. Khiala, P.O. Padhiana, Distt. Jalandhar –144030 (PB.) Recognized by UGC under Section 2(f) of UGC Act, 1956







Vill. Khiala, P.O. Padhiana, Distt. Jalandhar –144030 (PB.) Recognized by UGC under Section 2(f) of UGC Act, 1956